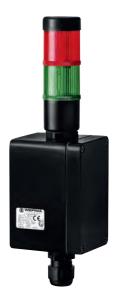

Housing: Polyamide, black

Signal tower:

Connection: Screw terminal max. 2.5 mm², incl. approved cable

gland "e"

**Explosion protection:** ⟨Ex⟩ II 2G Ex e mb [ib] IIC T6 Gb

PTB 06 ATEX 2005 Approval:

24 V DC Voltage: < 90 mA **Current consumption:** 741 110 55 red/green red/yellow 741 120 55 741 130 55 red/yellow/green