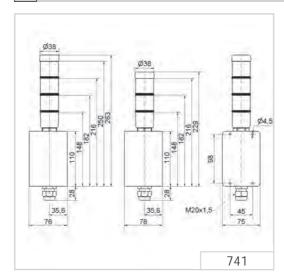

#### TECHNICAL SPECIFICATIONS/ORDER SPECIFICATIONS:

Dimensions of the Zener Barrier ( $L \times H \times W$ ): 76 mm x 110 mm x 75 mm

Dimensions total: 2 tier (L x H x W): 76 mm x 229 mm x 75 mm

3 tier (L x H x W): 76 mm x 263 mm x 75 mm

#### **TECHNICAL DIAGRAM:**

**WERMA** 