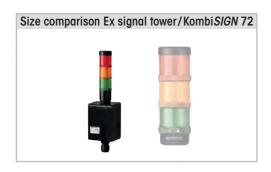

# Ex LED Signal Tower - pre-assembled Signal Tower

| Signalisation Index |   |            |   |
|---------------------|---|------------|---|
| Optical             |   | Audible    |   |
| LED Permanent Light | 3 | Pulse tone | 4 |

Housing: Polyamide, black

Signal tower:

Connection: Screw terminal max. 2.5 mm², incl. approved cable

gland "e"

**Explosion protection:** ⟨Ex⟩ II 2G Ex e mb [ib] IIC T6 Gb

PTB 06 ATEX 2005 Approval:

24 V DC Voltage: < 90 mA **Current consumption:** 741 110 55 red/green red/yellow 741 120 55 741 130 55 red/yellow/green