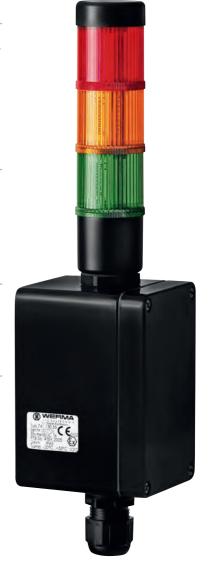

Housing: Polyamide, black

Signal tower:

Connection: Screw terminal max. 2.5 mm², incl. approved cable

gland "e"

**Explosion protection:** ⟨Ex⟩ II 2G Ex e mb [ib] IIC T6 Gb

PTB 06 ATEX 2005 Approval:

24 V DC Voltage: < 90 mA **Current consumption:** 741 110 55 red/green red/yellow 741 120 55 741 130 55 red/yellow/green