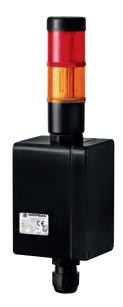

# Ex LED Signal Tower - pre-assembled Signal Tower

| Signalisation Index |   |            |   |
|---------------------|---|------------|---|
| Optical             |   | Audible    |   |
| LED Permanent Light | 3 | Pulse tone | 4 |

### Your benefits

The Ex Signal Tower is designed for use in explosive gas and vapour atmospheres (zones 1 and 2). No additional zener barrier is required.

- Light and compact Ex signal tower
- Many years of proven use in Ex-applications

Housing: Polyamide, black

Signal tower:

Connection: Screw terminal max. 2.5 mm², incl. approved cable

gland "e"

**Explosion protection:** ⟨Ex⟩ II 2G Ex e mb [ib] IIC T6 Gb

PTB 06 ATEX 2005 Approval:

24 V DC Voltage: < 90 mA **Current consumption:** 741 110 55 red/green red/yellow 741 120 55 741 130 55 red/yellow/green