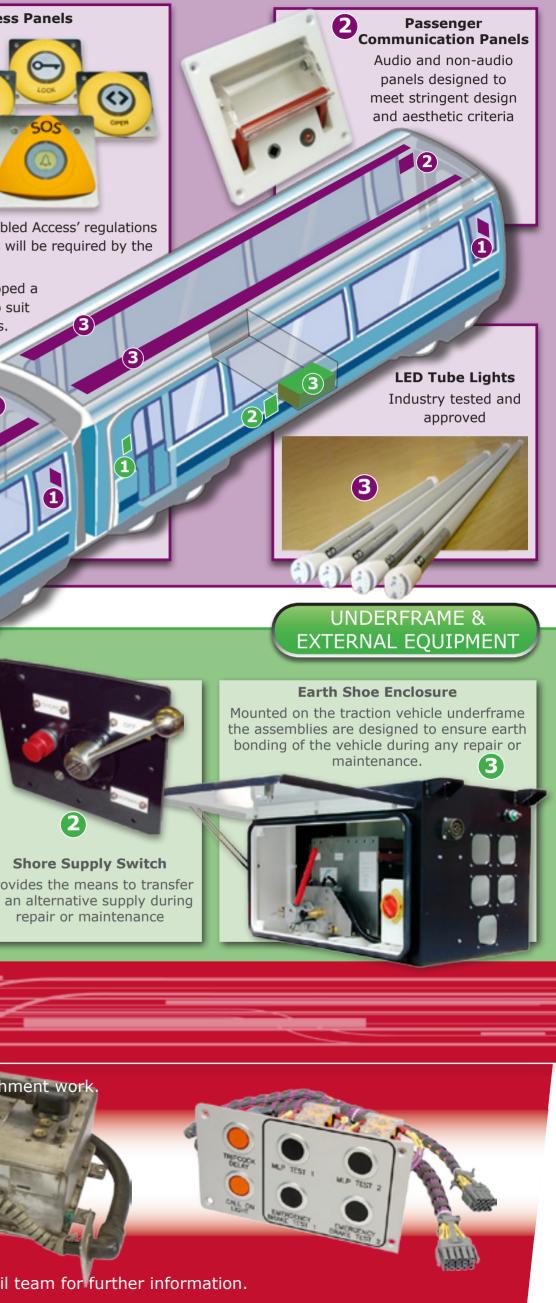

## CRAIGS DERRICOTT ...make the switch

Craig & Derricott specialise in 'refurbishment' projects and has a well establish set of procedures for handling long running return and replacement contracts.

DRIVERS