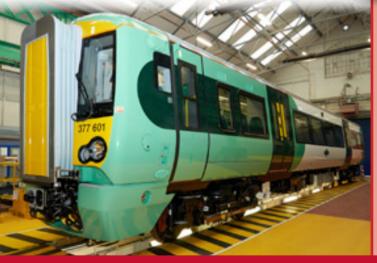

## CRAIGS DERRICOTT ...make the switch

Craig & Derricott specialise in 'refurbishment' projects and has a well establish set of procedures for handling long running return and replacement contracts.

DRIVERS