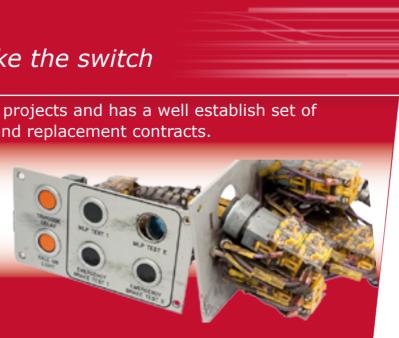

## CRAIGS DERRICOTT ...make the switch

Craig & Derricott specialise in 'refurbishment' projects and has a well establish set of procedures for handling long running return and replacement contracts.

DRIVERS

COMPARTMENTS

**Back wall Panel** 

Assembled with

switches and

security reset facility.

Ω

'30 Series'

Components