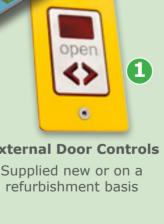

COMPARTMENTS

**Back wall Panel** 

Assembled with

switches and

security reset facility.

Ω

'30 Series'

Components

Full range of

illuminated and

non-illuminated

actuators.

'Twist to lock' contact

block mounting with

anti-vibration security

feature.