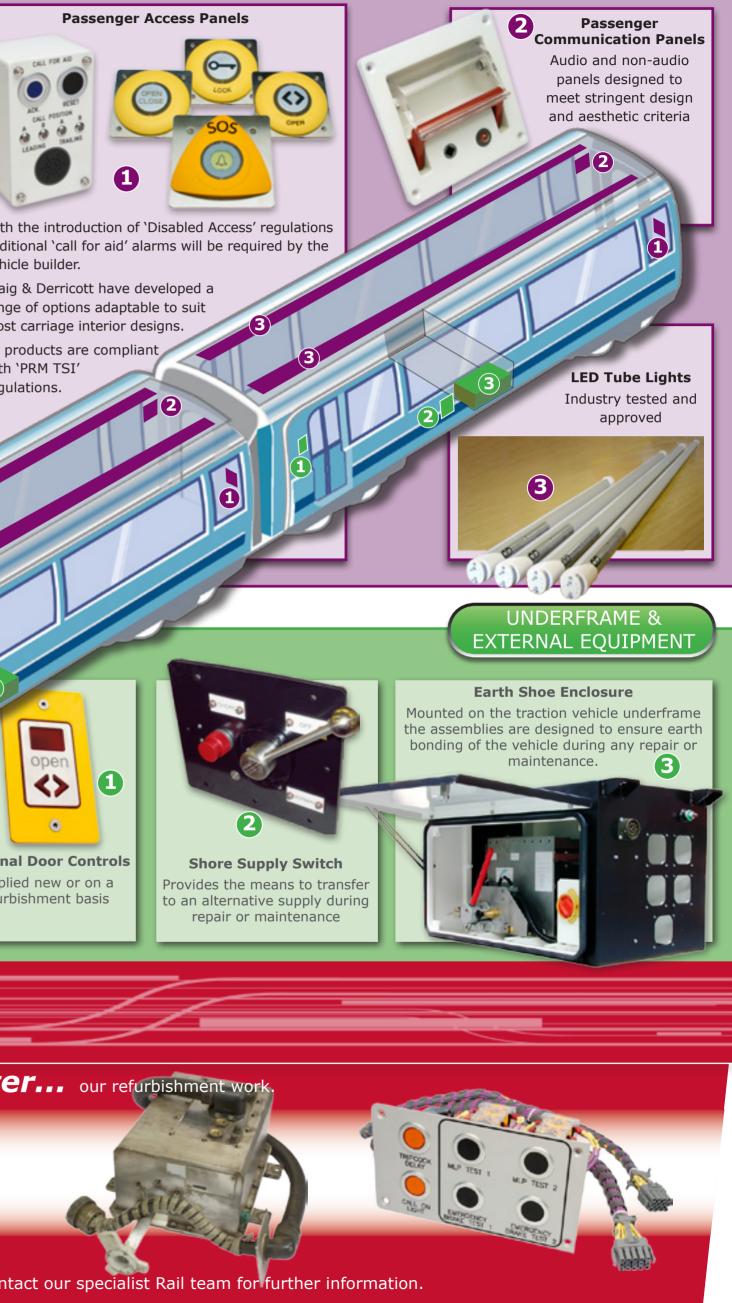

e detail.

(The particular solutions shown in this brochure are representative only; many more items for the areas shown have been engineered and delivered by C&D)



## CRAIGS DERRICOTT ...make the switch

Craig & Derricott specialise in 'refurbishment' projects and has a well establish set of procedures for handling long running return and replacement contracts.





DRIVERS

COMPARTMENTS

**Back wall Panel** 

Assembled with

switches and

security reset facility.

Ω

'30 Series'

Components

Full range of

illuminated and

non-illuminated

actuators.

'Twist to lock' contact

block mounting with

anti-vibration security

feature.

2

**Direction Switch** 

'Driver's Key' interlocked direction switch.

Forward/Neutral/Reverse/Off control.

2

ystem override

### PASSENGER COMPARTMENTS



with 'PRM TSI' regulations.