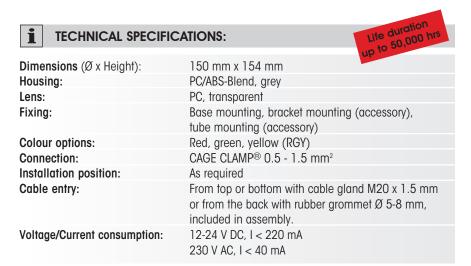

## ORDER SPECIFICATIONS:

| Voltage             | 12-24 V DC | 230 V AC   |
|---------------------|------------|------------|
| Current consumption | < 220 mA   | < 40 mA    |
| Multicolour (RGY)   | 890 480 55 | 890 480 68 |