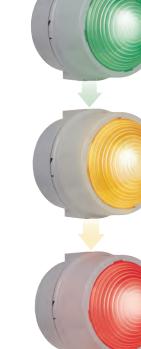

# LED Permanent Light RGY

LED Permanent light RGY

- LED Beacon for traffic light combinations (multicolour)
- 3 colours in one beacon
- Innovative fixing bracket for simple mounting

37

The LED Beacon RGY 890 in combination with Multi-Tone Sounder 190

see page 22

3 colours in one beacon: green, yellow, red