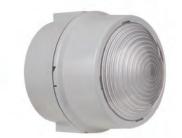

# LED Permanent Light RGY

LED Permanent light RGY

- LED Beacon for traffic light combinations (multicolour)
- 3 colours in one beacon
- Innovative fixing bracket for simple mounting

37

The LED Beacon RGY 890 in combination with Multi-Tone Sounder 190

see page 22

3 colours in one beacon: green, yellow, red