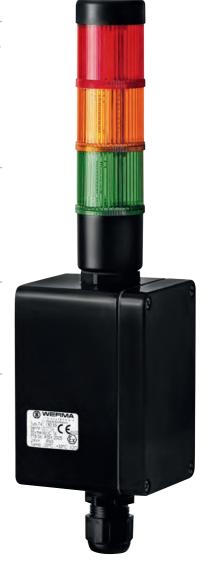

# Ex LED Signal Tower - pre-assembled Signal Tower

| Signalisation Index |   |            |   |
|---------------------|---|------------|---|
| Optical             |   | Audible    |   |
| LED Permanent Light | 3 | Pulse tone | 4 |

#### Your benefits

The Ex Signal Tower is designed for use in explosive gas and vapour atmospheres (zones 1 and 2). No additional zener barrier is required.

- · Light and compact Ex signal tower
- Many years of proven use in Ex-applications