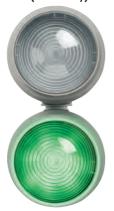

# **LED Beacon/LED Traffic Light**

**LED Permanent Beacon** 

LED Traffic Light Combination with mounting bracket (accessory)

Clear lenses ensure effective signalling even in direct sunlight

LED Beacon/LED Traffic Light

 Voltage:
 12-24 V DC
 115-230 V AC

 Current consumption:
 < 200 mA</td>
 < 35 mA</td>

 red
 890 120 55
 890 120 68

 green
 890 220 55
 890 220 68

 yellow
 890 320 55
 890 320 68

LED Permanent Light (RGY)

 Voltage:
 12-24 V DC
 230 V AC

 Current consumption:
 < 220 mA</td>
 < 40 mA</td>

 RGY (red, green, yellow)
 890 480 55
 890 480 68