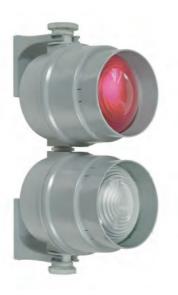

# **LED Beacon/LED Traffic Light**

**LED Permanent Beacon** 

LED Traffic Light Combination with mounting bracket (accessory)

Clear lenses ensure effective signalling even in direct sunlight

LED Beacon/LED Traffic Light

 Voltage:
 12-24 V DC
 115-230 V AC

 Current consumption:
 < 200 mA</td>
 < 35 mA</td>

 red
 890 120 55
 890 120 68

 green
 890 220 55
 890 220 68

 yellow
 890 320 55
 890 320 68

## **CONNECTING GROMMET**

Connecting grommet for traffic light combinations 975 890 25