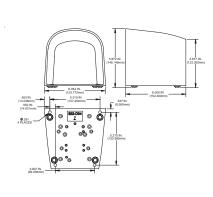

#### "OX" SHIELD

#### CATALOG NUMBER: 534-B25

- Cast Aluminum Alloy construction
- Resistant to impact
- Opening designed to easily accommodate most footwear
- Standard color is high visibility alert orange
- Special variations available in production quantities
- Entire foot switch is covered
- Accepts wide range of foot switch models

| Size (HxWxD): | 5.78 x 6.03 x 8.72 In. |
|---------------|------------------------|
| Weight:       | 2.50 lb.               |