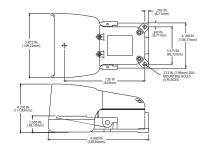

# **Accessories - Shields**

## FULL SHIELD CATALOG NUMBER: 534-Z24

- Cast Aluminum Alloy construction
- Resistant to impact
- Opening designed to easily accommodate most footwear
- Standard color is high visibility alert orange
- Special variations available in production quantities
- Entire foot switch is covered
- Accepts wide range of foot switch models

| Size (HxWxD): | 4.37 x 5.87 x 8.72 In. |
|---------------|------------------------|
| Weight:       | 2.00 lb.               |