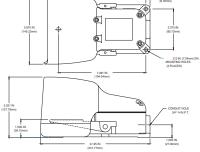

# **Accessories - Awareness Cover**

#### **AWARENESS COVER**

### CATALOG NUMBER: 522-U37 (ORANGE) AND 522-U37-1 (GRAY)

- Alerts you to the location of the foot switch
- Watch for tripping hazards
- Accepts wide range of foot switch models
- Resistant to impact
- Ergonomic design to accommodate most footwear
- Non-corrosive material
- Exceptional value and quality
- Standard color is high visibility alert orange
- Special variations available in production quantities
- Complete with non-skid feet
- Opening is large and easy to access
- Versatile and Lightweight
- Entire foot switch is covered

| Size (HxWxD): | 5.72 x 6.05 x 5.28 In. |
|---------------|------------------------|
| Weight:       | 8.50 oz.               |