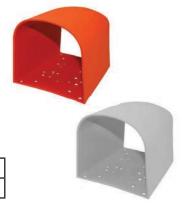

# **Accessories - Awareness Cover**

#### **AWARENESS COVER**

### CATALOG NUMBER: 522-U37 (ORANGE) AND 522-U37-1 (GRAY)

- Alerts you to the location of the foot switch
- Watch for tripping hazards
- Accepts wide range of foot switch models
- Resistant to impact
- Ergonomic design to accommodate most footwear
- Non-corrosive material
- Exceptional value and quality
- Standard color is high visibility alert orange
- Special variations available in production quantities
- Complete with non-skid feet
- Opening is large and easy to access
- Versatile and Lightweight
- Entire foot switch is covered