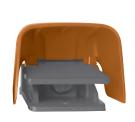

# **Accessories - Shields**

## FULL SHIELD CATALOG NUMBER: 534-Z24

- Cast Aluminum Alloy construction
- Resistant to impact
- Opening designed to easily accommodate most footwear
- Standard color is high visibility alert orange
- Special variations available in production quantities
- Entire foot switch is covered
- Accepts wide range of foot switch models

| Size (HxWxD): | 4.37 x 5.87 x 8.72 In. |
|---------------|------------------------|
| Weight:       | 2.00 lb.               |