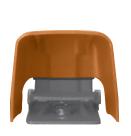

# **Accessories - Awareness Cover**

#### **AWARENESS COVER**

### CATALOG NUMBER: 522-U37 (ORANGE) AND 522-U37-1 (GRAY)

- Alerts you to the location of the foot switch
- Watch for tripping hazards
- Accepts wide range of foot switch models
- Resistant to impact
- Ergonomic design to accommodate most footwear
- Non-corrosive material
- Exceptional value and quality
- Standard color is high visibility alert orange
- Special variations available in production quantities
- Complete with non-skid feet
- Opening is large and easy to access
- Versatile and Lightweight
- Entire foot switch is covered

| Size (HxWxD): | 5.72 x 6.05 x 5.28 In. |
|---------------|------------------------|
| Weight:       | 8.50 oz.               |