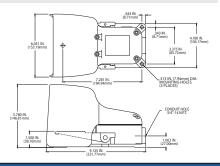

#### "O" SHIELD

#### **CATALOG NUMBER: 534-A25**

- Cast Aluminum Alloy construction
- Resistant to impact
- Opening designed to easily accommodate most footwear
- Standard color is high visibility alert orange
- Special variations available in production quantities
- Entire foot switch is covered
- Accepts wide range of foot switch models

| Size (HxWxD): | 5.03 x 6.03 x 8.72 In. |
|---------------|------------------------|
| Weight:       | 2.25 lb.               |