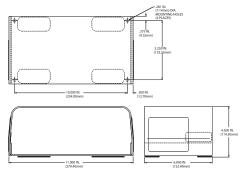

### **OVERSIZED TWIN GUARD** CATALOG NUMBER: : 522-D28

- Heavy gage rolled steel and welded construction
- Resistant to impact
- Opening designed to easily accommodate protective footwear Standard color is high visibility alert orange
- Special variations available in production quantities
- Complete with non-skid feet
- Entire foot switch is covered
- Accepts wide range of foot switch models

| Size (HxWxD): | 6.25 x 11.00 x 6.00 In. |
|---------------|-------------------------|
| Weight:       | 7.00 lbs.               |

Order Online www.linemaster.com 29 Plaine Hill Road POB 238 Woodstock, CT 06281-0238 USA