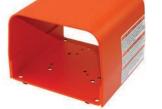

## **FULL GUARD** CATALOG NUMBER: 522-B14

- Heavy gage rolled steel and welded construction
- Resistant to impact
- Opening designed to easily accommodate most footwear .
- Standard color is high visibility alert orange
- Special variations available in production quantities
- Complete with non-skid feet
- Entire foot switch is covered
- Accepts wide range of foot switch models

| Size (HxWxD): | 4.50 x 6.00 x 6.00 In. |
|---------------|------------------------|
| Weight:       | 4.50 lbs.              |