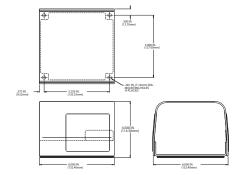

#### **FULL TWIN GUARD** CATALOG NUMBER: 522-B12

- Heavy gage rolled steel and welded construction
- -Resistant to impact
- Opening designed to easily accommodate most footwear
- Standard color is high visibility alert orange
- Special variations available in production quantities
- Complete with non-skid feet
- Entire foot switch is covered
- Accepts wide range of foot switch models

| Size (HxWxD): | 4.50 x 11.00 x 6.00 In. |
|---------------|-------------------------|
| Weight:       | 6.75 lbs.               |