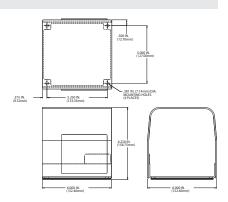

## SINGLE OVERSIZED GUARD CATALOG NUMBER: 522-F28

- Heavy gage rolled steel and welded construction
- Resistant to impact
- Opening designed to easily accommodate protective footwear
- Standard color is high visibility alert orange
- Special variations available in production quantities
- Complete with non-skid feet
- Entire foot switch is covered
- Accepts wide range of foot switch models

| Size (HxWxD): | 6.25 x 6.00 x 6.00 In. |
|---------------|------------------------|
| Weight:       | 5.00 lbs.              |