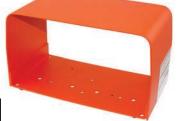

#### **FULL TWIN GUARD** CATALOG NUMBER: 522-B12

- Heavy gage rolled steel and welded construction
- -Resistant to impact
- Opening designed to easily accommodate most footwear
- Standard color is high visibility alert orange
- Special variations available in production quantities
- Complete with non-skid feet
- Entire foot switch is covered
- Accepts wide range of foot switch models

| Size (HxWxD): | 4.50 x 11.00 x 6.00 In. |
|---------------|-------------------------|
| Weight:       | 6.75 lbs.               |