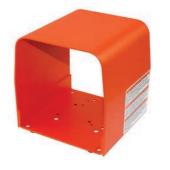

## **FULL GUARD** CATALOG NUMBER: 522-B14

- Heavy gage rolled steel and welded construction
- Resistant to impact
- Opening designed to easily accommodate most footwear .
- Standard color is high visibility alert orange
- Special variations available in production quantities
- Complete with non-skid feet
- Entire foot switch is covered
- Accepts wide range of foot switch models

| Size (HxWxD): | 4.50 x 6.00 x 6.00 In. |
|---------------|------------------------|
| Weight:       | 4.50 lbs.              |