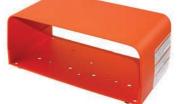

## SINGLE OVERSIZED GUARD CATALOG NUMBER: 522-F28

- Heavy gage rolled steel and welded construction
- Resistant to impact
- Opening designed to easily accommodate protective footwear
- Standard color is high visibility alert orange
- Special variations available in production quantities
- Complete with non-skid feet
- Entire foot switch is covered
- Accepts wide range of foot switch models

| Size (HxWxD): | 6.25 x 6.00 x 6.00 In. |
|---------------|------------------------|
| Weight:       | 5.00 lbs.              |