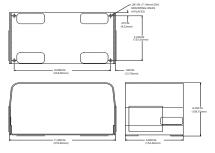

### **OVERSIZED TWIN GUARD** CATALOG NUMBER: : 522-D28

- Heavy gage rolled steel and welded construction
- Resistant to impact
- Opening designed to easily accommodate protective footwear Standard color is high visibility alert orange
- Special variations available in production quantities
- Complete with non-skid feet
- Entire foot switch is covered
- Accepts wide range of foot switch models

| Size (HxWxD): | 6.25 x 11.00 x 6.00 In. |
|---------------|-------------------------|
| Weight:       | 7.00 lbs.               |

Order Online www.linemaster.com 29 Plaine Hill Road POB 238 Woodstock, CT 06281-0238 USA