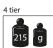

and connecting grommet

Suitable for: LED Beacon/LED Traffic Light 890

Permanent/Traffic Light Beacon 890

Multi-Tone Sounder 190

975 890 33 Fixing bracket for one beacon Fixing bracket for two beacons 975 890 34 Fixing bracket for three beacons 975 890 35 Fixing bracket for four beacons 975 890 37