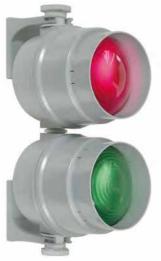

Fixing bracket for (LED) Beacons 890 and Multi-Tone Sounder 190

TECHNICAL SPECIFICATIONS/ORDER SPECIFICATIONS:

Material Fixing bracket: PC/ABS-Blend, grey

**Material Connecting Grommet:** PA 6.6 Fixing bracket with mounting material Assembly:

and connecting grommet

Suitable for: LED Beacon/LED Traffic Light 890

Permanent/Traffic Light Beacon 890

Multi-Tone Sounder 190

975 890 33 Fixing bracket for one beacon Fixing bracket for two beacons 975 890 34 Fixing bracket for three beacons 975 890 35 Fixing bracket for four beacons 975 890 37