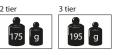

and connecting grommet

Suitable for: LED Beacon/LED Traffic Light 890

Permanent/Traffic Light Beacon 890

Multi-Tone Sounder 190

975 890 33 Fixing bracket for one beacon Fixing bracket for two beacons 975 890 34 Fixing bracket for three beacons 975 890 35 Fixing bracket for four beacons 975 890 37