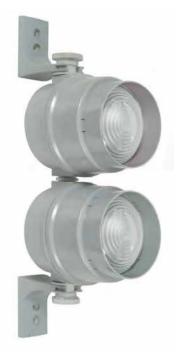

Fixing bracket for (LED) Beacons 890 and Multi-Tone Sounder 190

TECHNICAL SPECIFICATIONS/ORDER SPECIFICATIONS:

Material Fixing bracket: PC/ABS-Blend, grey

**Material Connecting Grommet:** PA 6.6 Fixing bracket with mounting material Assembly:

and connecting grommet

Suitable for: LED Beacon/LED Traffic Light 890

Permanent/Traffic Light Beacon 890

Multi-Tone Sounder 190

975 890 33 Fixing bracket for one beacon Fixing bracket for two beacons 975 890 34 Fixing bracket for three beacons 975 890 35 Fixing bracket for four beacons 975 890 37