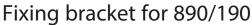

Fixing bracket for (LED) Beacons 890 and Multi-Tone Sounder 190

TECHNICAL SPECIFICATIONS/ORDER SPECIFICATIONS:

Material Fixing bracket: PC/ABS-Blend, grey

**Material Connecting Grommet:** PA 6.6 Fixing bracket with mounting material Assembly:

and connecting grommet

Suitable for: LED Beacon/LED Traffic Light 890

Permanent/Traffic Light Beacon 890

Multi-Tone Sounder 190

975 890 33 Fixing bracket for one beacon Fixing bracket for two beacons 975 890 34 Fixing bracket for three beacons 975 890 35 Fixing bracket for four beacons 975 890 37