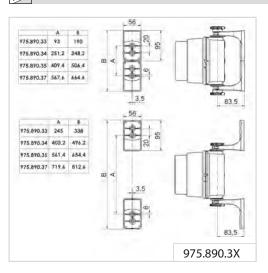

## **TECHNICAL DIAGRAM:**

The fixing bracket can be mounted pointing inwards or outwards