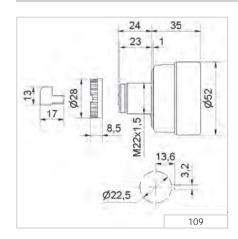

## 109 Electronic Installation Buzzer

| ① TECHNICAL SPECIFICATIONS/ORDER SPECIFICATIONS: |                                                                  |             |            |  |
|--------------------------------------------------|------------------------------------------------------------------|-------------|------------|--|
| Dimensions (Ø x Height):                         | 52 mm x 35 mm (Protrusion from panel)                            |             |            |  |
| Housing:                                         | PC/ABS-Blend; Cap: PC                                            |             |            |  |
| Tone frequency:                                  | c. 2,100 Hz                                                      |             |            |  |
| Tone type:                                       | Continuous tone or pulse tone with approx. 1 Hz                  |             |            |  |
| Fixing:                                          | Installation mounting for Ø 22.5 mm (M22) with anti-twist device |             |            |  |
| Connection:                                      | Connector plug with screw terminal max. 1.5 mm <sup>2</sup>      |             |            |  |
| Life duration:                                   | > 5,000 hrs                                                      |             |            |  |
| Voltage:                                         | 24 V AC/DC                                                       | 115 V AC/DC | 230 V AC   |  |
| Current consumption:                             | 25 mA                                                            | 25 mA       | 25 mA      |  |
| Continuous tone                                  | 109 000 75                                                       | 109 000 77  | 109 000 68 |  |
| Pulse tone                                       | 109 010 75                                                       | 109 010 77  | 109 010 68 |  |