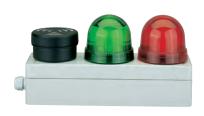

Surface housing (accessory)

| ★ ACCESSORIES:                                                  |                                             |  |  |
|-----------------------------------------------------------------|---------------------------------------------|--|--|
| Bracket with protective cap (IP54), only 24 V                   | <b>975 109 01</b> (see picture on page 193) |  |  |
| Single surface housing                                          | 975 109 02                                  |  |  |
| Double surface housing                                          | 975 109 03                                  |  |  |
| Triple surface housing                                          | 975 109 04                                  |  |  |
| Assembly comprises of only the surface housing. Beacons 800-802 |                                             |  |  |
| or 815-817 have to be ordered additionally.                     |                                             |  |  |

## **→ TECHNICAL DIAGRAM:**

Surface housing (triple) for 2 beacons and 1 audible element (not included in assembly)

| Signalisation index |   |  |  |
|---------------------|---|--|--|
| Continuous tone     | 3 |  |  |
| Pulse tone          | 4 |  |  |