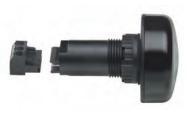

## 111 Electronic Installation buzzer

**()** TECHNICAL SPECIFICATIONS/ORDER SPECIFICATIONS:

c. 2,800 Hz

> 5,000 hrs

111 000 55

24 V DC

25 mA

50 mm x 22 mm (Protrusion from panel)

Installation mounting for Ø 22.5 mm (M22 x 1.5 mm)

230 V AC

111 000 68

20 mA

Connector plug with screw terminal max. 1.5 mm<sup>2</sup>

PC/ABS-Blend, black; Cap: PC

Nut and seal included in assembly

Continuous or pulse tone

With its minimum level of protrusion the installation buzzer 111 is ideal for control panel applications

Simple installation with single hole mounting for M22

Dimensions (Ø x Height):

Housing:

Fixing:

Tone frequency: Tone type: