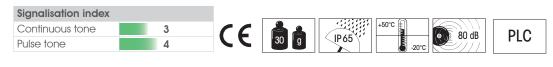

Installation mounting for Ø 22.5 mm (M22 x 1.5 mm)

230 V AC

111 000 68

20 mA

Connector plug with screw terminal max. 1.5 mm<sup>2</sup>

PC/ABS-Blend, black; Cap: PC

Nut and seal included in assembly

Continuous or pulse tone

Connection:

Life duration:

Current consumption:

Continuous tone

Assembly:

Voltage: