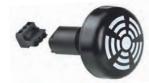

## 111 Electronic Installation buzzer

**()** TECHNICAL SPECIFICATIONS/ORDER SPECIFICATIONS:

c. 2,800 Hz

> 5,000 hrs

111 000 55

24 V DC

25 mA

50 mm x 22 mm (Protrusion from panel)

With its minimum level of protrusion the installation buzzer 111 is ideal for control panel applications

Simple installation with single hole mounting for M22

Dimensions (Ø x Height):

Housing:

Fixing:

Tone frequency: Tone type: