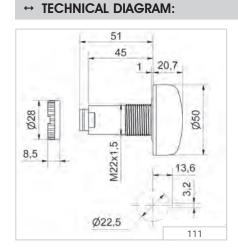

## 111 Electronic Installation buzzer

**()** TECHNICAL SPECIFICATIONS/ORDER SPECIFICATIONS:

c. 2,800 Hz

> 5,000 hrs

111 000 55

24 V DC

25 mA

50 mm x 22 mm (Protrusion from panel)

Installation mounting for Ø 22.5 mm (M22 x 1.5 mm)

230 V AC

111 000 68

20 mA

Connector plug with screw terminal max. 1.5 mm<sup>2</sup>

PC/ABS-Blend, black; Cap: PC

Nut and seal included in assembly

Continuous or pulse tone

With its minimum level of protrusion the installation buzzer 111 is ideal for control panel applications

Simple installation with single hole mounting for M22

Dimensions (Ø x Height):

Housing:

Fixing:

Tone frequency: Tone type:

Connection:

Life duration:

Current consumption:

Continuous tone

Assembly:

Voltage: