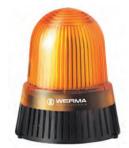

## 430/432 LED Permanent Light/Multi-Tone Sounder Combination

LED Permanent Light in combination with Multi-Tone Sounder

Quick and simple wall mounting without additional accessories thanks to integrated mounting bracket (432)

Mounting holes integrated into the product rim allow easy mounting without having to remove the lens (430)

| ① TECHNICAL SPECIFICATIONS/ORDER SPECIFICATIONS: |                                            |                                          |  |
|--------------------------------------------------|--------------------------------------------|------------------------------------------|--|
|                                                  | Base mounting (430)                        | Wall mounting (432)                      |  |
| Dimensions (Ø x Height):                         | 146 mm x 171 mm                            | 134 mm x 235 mm                          |  |
| Housing:                                         | PC/ABS-Blend, black                        | PC/ABS-Blend, grey                       |  |
| Lens:                                            | PC, transparent                            |                                          |  |
| Connection:                                      | Screw terminal 0.5-1.5 mm <sup>2</sup>     |                                          |  |
| Cable entry:                                     | Cable diameter max. 13 mm                  |                                          |  |
| Tone type and frequency:                         | 32 tones adjustable, see table on page 224 |                                          |  |
| Life duration:                                   | Up to 50,000 hrs (LED),                    |                                          |  |
|                                                  | up to 5,000 hrs (Multi-tone Sounder)       |                                          |  |
| Installation position:                           | Sound outlet facing downwards              |                                          |  |
| Fixing:                                          | Base mounting (430                         | Base mounting (430), Wall mounting (432) |  |
|                                                  | Tube mounting (accessory, only for 430)    |                                          |  |
| Voltage:                                         | 24 V AC/DC                                 | 115-230 V AC*                            |  |
| Current consumption MTS:                         | 190 mA                                     | 55 mA                                    |  |
| Current consumption LED:                         | 350 mA                                     | 100 mA                                   |  |
|                                                  | 230 mA (red)                               | 80 mA (red)                              |  |
| Base mounting                                    |                                            |                                          |  |
| red                                              | 430 100 75                                 | 430 100 60                               |  |
| yellow                                           | 430 300 75                                 | 430 300 60                               |  |
| Wall mounting                                    |                                            |                                          |  |
| red                                              | 432 100 75                                 | 432 100 60                               |  |
| yellow                                           | 432 300 75                                 | 432 300 60                               |  |
| *Current consumption at 115 V                    |                                            |                                          |  |