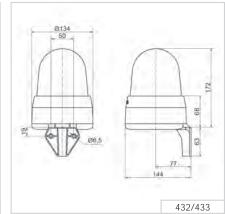

Mounting holes integrated into the product rim allow easy mounting without having to remove the lens (430)

| ① TECHNICAL SPECIFICATIONS/ORDER SPECIFICATIONS: |                                            |                                          |  |
|--------------------------------------------------|--------------------------------------------|------------------------------------------|--|
|                                                  | Base mounting (430)                        | Wall mounting (432)                      |  |
| Dimensions (Ø x Height):                         | 146 mm x 171 mm                            | 134 mm x 235 mm                          |  |
| Housing:                                         | PC/ABS-Blend, black                        | PC/ABS-Blend, grey                       |  |
| Lens:                                            | PC, transparent                            |                                          |  |
| Connection:                                      | Screw terminal 0.5-1.5 mm <sup>2</sup>     |                                          |  |
| Cable entry:                                     | Cable diameter max. 13 mm                  |                                          |  |
| Tone type and frequency:                         | 32 tones adjustable, see table on page 224 |                                          |  |
| Life duration:                                   | Up to 50,000 hrs (LED),                    |                                          |  |
|                                                  | up to 5,000 hrs (Multi-tone Sounder)       |                                          |  |
| Installation position:                           | Sound outlet facing downwards              |                                          |  |
| Fixing:                                          | Base mounting (430                         | Base mounting (430), Wall mounting (432) |  |
|                                                  | Tube mounting (accessory, only for 430)    |                                          |  |
| Voltage:                                         | 24 V AC/DC                                 | 115-230 V AC*                            |  |
| Current consumption MTS:                         | 190 mA                                     | 55 mA                                    |  |
| Current consumption LED:                         | 350 mA                                     | 100 mA                                   |  |
|                                                  | 230 mA (red)                               | 80 mA (red)                              |  |
| Base mounting                                    |                                            |                                          |  |
| red                                              | 430 100 75                                 | 430 100 60                               |  |
| yellow                                           | 430 300 75                                 | 430 300 60                               |  |
| Wall mounting                                    |                                            |                                          |  |
| red                                              | 432 100 75                                 | 432 100 60                               |  |
| yellow                                           | 432 300 75                                 | 432 300 60                               |  |
| *Current consumption at 115 V                    |                                            |                                          |  |

## **↔ TECHNICAL DIAGRAMS:**

| Siganlisation index |   |  |
|---------------------|---|--|
| Multi-Tone Sounder  | 7 |  |
| LED Permanent Light | 5 |  |