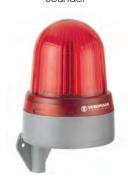

## 430/432 LED Permanent Light/Multi-Tone Sounder Combination

LED Permanent Light in combination with Multi-Tone Sounder

Quick and simple wall mounting without additional accessories thanks to integrated mounting bracket (432)

Mounting holes integrated into the product rim allow easy mounting without having to remove the lens (430)

| ① TECHNICAL SPECIFICATIONS/ORDER SPECIFICATIONS: |                                            |                                          |  |
|--------------------------------------------------|--------------------------------------------|------------------------------------------|--|
|                                                  | Base mounting (430)                        | Wall mounting (432)                      |  |
| Dimensions (Ø x Height):                         | 146 mm x 171 mm                            | 134 mm x 235 mm                          |  |
| Housing:                                         | PC/ABS-Blend, black                        | PC/ABS-Blend, grey                       |  |
| Lens:                                            | PC, transparent                            |                                          |  |
| Connection:                                      | Screw terminal 0.5-1.5 mm <sup>2</sup>     |                                          |  |
| Cable entry:                                     | Cable diameter max. 13 mm                  |                                          |  |
| Tone type and frequency:                         | 32 tones adjustable, see table on page 224 |                                          |  |
| Life duration:                                   | Up to 50,000 hrs (LED),                    |                                          |  |
|                                                  | up to 5,000 hrs (Multi-tone Sounder)       |                                          |  |
| Installation position:                           | Sound outlet facing downwards              |                                          |  |
| Fixing:                                          | Base mounting (430                         | Base mounting (430), Wall mounting (432) |  |
|                                                  | Tube mounting (accessory, only for 430)    |                                          |  |
| Voltage:                                         | 24 V AC/DC                                 | 115-230 V AC*                            |  |
| Current consumption MTS:                         | 190 mA                                     | 55 mA                                    |  |
| Current consumption LED:                         | 350 mA                                     | 100 mA                                   |  |
|                                                  | 230 mA (red)                               | 80 mA (red)                              |  |
| Base mounting                                    |                                            |                                          |  |
| red                                              | 430 100 75                                 | 430 100 60                               |  |
| yellow                                           | 430 300 75                                 | 430 300 60                               |  |
| Wall mounting                                    |                                            |                                          |  |
| red                                              | 432 100 75                                 | 432 100 60                               |  |
| yellow                                           | 432 300 75                                 | 432 300 60                               |  |
| *Current consumption at 115 V                    |                                            |                                          |  |