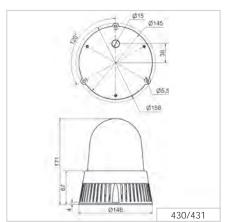

Mounting holes integrated into the product rim allow easy mounting without having to remove the lens (430)

| ① TECHNICAL SPECIFICATIONS/ORDER SPECIFICATIONS: |                                            |                                          |  |
|--------------------------------------------------|--------------------------------------------|------------------------------------------|--|
|                                                  | Base mounting (430)                        | Wall mounting (432)                      |  |
| Dimensions (Ø x Height):                         | 146 mm x 171 mm                            | 134 mm x 235 mm                          |  |
| Housing:                                         | PC/ABS-Blend, black                        | PC/ABS-Blend, grey                       |  |
| Lens:                                            | PC, transparent                            |                                          |  |
| Connection:                                      | Screw terminal 0.5-1.5 mm <sup>2</sup>     |                                          |  |
| Cable entry:                                     | Cable diameter max. 13 mm                  |                                          |  |
| Tone type and frequency:                         | 32 tones adjustable, see table on page 224 |                                          |  |
| Life duration:                                   | Up to 50,000 hrs (LED),                    |                                          |  |
|                                                  | up to 5,000 hrs (Multi-tone Sounder)       |                                          |  |
| Installation position:                           | Sound outlet facing downwards              |                                          |  |
| Fixing:                                          | Base mounting (430                         | Base mounting (430), Wall mounting (432) |  |
|                                                  | Tube mounting (accessory, only for 430)    |                                          |  |
| Voltage:                                         | 24 V AC/DC                                 | 115-230 V AC*                            |  |
| Current consumption MTS:                         | 190 mA                                     | 55 mA                                    |  |
| Current consumption LED:                         | 350 mA                                     | 100 mA                                   |  |
|                                                  | 230 mA (red)                               | 80 mA (red)                              |  |
| Base mounting                                    |                                            |                                          |  |
| red                                              | 430 100 75                                 | 430 100 60                               |  |
| yellow                                           | 430 300 75                                 | 430 300 60                               |  |
| Wall mounting                                    |                                            |                                          |  |
| red                                              | 432 100 75                                 | 432 100 60                               |  |
| yellow                                           | 432 300 75                                 | 432 300 60                               |  |
| *Current consumption at 115 V                    |                                            |                                          |  |