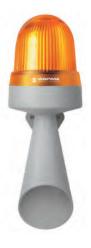

## 434 LED Permanent Light / Horn Combination

Award winning design Winner of the iF product design award 2012

Quick and simple wall mounting without additional accessories thanks to integrated mounting bracket

| ① TECHNICAL SPECIF            | ICATIONS/ORDER SPECIFIC                    | CATIONS:      |
|-------------------------------|--------------------------------------------|---------------|
| Dimensions (L x H x W):       | 134 mm x 407 mm x 144 mm                   |               |
| Housing:                      | PC/ABS-Blend, grey                         |               |
| Lens:                         | PC, transparent                            |               |
| Connection:                   | Screw terminal 0.5-1.5 mm <sup>2</sup>     |               |
| Cable entry:                  | Cable diameter max. 13 mm                  |               |
| Tone frequency:               | c. 110 Hz                                  |               |
| Life duration:                | Up to 50,000 hrs (LED),                    |               |
|                               | up to 5,000 hrs (Horn)                     |               |
| Fixing:                       | Wall mounting, integrated mounting bracket |               |
| Installation position:        | Sound outlet facing downwards              |               |
| Voltage:                      | 24 V AC/DC                                 | 115-230 V AC* |
| Current consumption MTS:      | 55 mA                                      | 30 mA         |
| Current consumption LED:      | 350 mA                                     | 100 mA        |
|                               | 230 mA (red)                               | 80 mA (red)   |
| red                           | 434 100 75                                 | 434 100 60    |
| yellow                        | 434 300 75                                 | 434 300 60    |
| *Current consumption at 115 V |                                            |               |