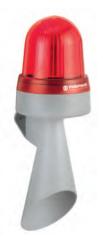

## 434 LED Permanent Light / Horn Combination

Award winning design Winner of the iF product design award 2012

Quick and simple wall mounting without additional accessories thanks to integrated mounting bracket

| ① TECHNICAL SPECIF            | ICATIONS/ORDER SPECIFIC                    | CATIONS:      |
|-------------------------------|--------------------------------------------|---------------|
| Dimensions (L x H x W):       | 134 mm x 407 mm x 144 mm                   |               |
| Housing:                      | PC/ABS-Blend, grey                         |               |
| Lens:                         | PC, transparent                            |               |
| Connection:                   | Screw terminal 0.5-1.5 mm <sup>2</sup>     |               |
| Cable entry:                  | Cable diameter max. 13 mm                  |               |
| Tone frequency:               | c. 110 Hz                                  |               |
| Life duration:                | Up to 50,000 hrs (LED),                    |               |
|                               | up to 5,000 hrs (Horn)                     |               |
| Fixing:                       | Wall mounting, integrated mounting bracket |               |
| Installation position:        | Sound outlet facing downwards              |               |
| Voltage:                      | 24 V AC/DC                                 | 115-230 V AC* |
| Current consumption MTS:      | 55 mA                                      | 30 mA         |
| Current consumption LED:      | 350 mA                                     | 100 mA        |
|                               | 230 mA (red)                               | 80 mA (red)   |
| red                           | 434 100 75                                 | 434 100 60    |
| yellow                        | 434 300 75                                 | 434 300 60    |
| *Current consumption at 115 V |                                            |               |