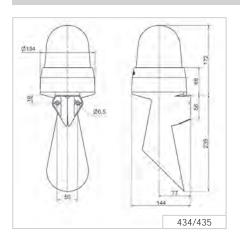

| ① TECHNICAL SPECIF            | ICATIONS/ORDER SPECIFIC                    | CATIONS:      |
|-------------------------------|--------------------------------------------|---------------|
| Dimensions (L x H x W):       | 134 mm x 407 mm x 144 mm                   |               |
| Housing:                      | PC/ABS-Blend, grey                         |               |
| Lens:                         | PC, transparent                            |               |
| Connection:                   | Screw terminal 0.5-1.5 mm <sup>2</sup>     |               |
| Cable entry:                  | Cable diameter max. 13 mm                  |               |
| Tone frequency:               | c. 110 Hz                                  |               |
| Life duration:                | Up to 50,000 hrs (LED),                    |               |
|                               | up to 5,000 hrs (Horn)                     |               |
| Fixing:                       | Wall mounting, integrated mounting bracket |               |
| Installation position:        | Sound outlet facing downwards              |               |
| Voltage:                      | 24 V AC/DC                                 | 115-230 V AC* |
| Current consumption MTS:      | 55 mA                                      | 30 mA         |
| Current consumption LED:      | 350 mA                                     | 100 mA        |
|                               | 230 mA (red)                               | 80 mA (red)   |
| red                           | 434 100 75                                 | 434 100 60    |
| yellow                        | 434 300 75                                 | 434 300 60    |
| *Current consumption at 115 V |                                            |               |

## **↔ TECHNICAL DIAGRAMS:**

| Siganlisation index |   |  |  |
|---------------------|---|--|--|
| Horn                | 7 |  |  |
| LED Permanent Light | 5 |  |  |