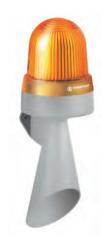

## 435 LED Permanent/Flashing/EVS/Horn Combination

Multi-functional LED beacon: 3 light effects can be triggered externally

The "EVS" light effect ensures a maximum attention-grabbing effect

|                          | ICATIONS/ORDER SPECIFIC                    |               |
|--------------------------|--------------------------------------------|---------------|
| Dimensions (L x H x W):  | 134 mm x 407 mm x 144 mm                   |               |
| Housing:                 | PC/ABS-Blend, grey                         |               |
| Lens:                    | PC, transparent                            |               |
| Connection:              | Screw terminal 0.5-1.5 mm <sup>2</sup>     |               |
| Cable entry:             | Cable diameter max. 13 mm                  |               |
| Tone frequency:          | c. 110 Hz                                  |               |
| Life duration:           | Up to 50,000 hrs (LED),                    |               |
|                          | up to 5,000 hrs (Horn)                     |               |
| Fixing:                  | Wall mounting, integrated mounting bracket |               |
| Installation position:   | Sound outlet facing downwards              |               |
| Voltage:                 | 24 V AC/DC                                 | 115-230 V AC* |
| Current consumption MTS: | 55 mA                                      | 30 mA         |
| Current consumption LED: | 350 mA                                     | 100 mA        |
|                          | 220 mA (red)                               | 80 mA (red)   |
|                          |                                            |               |
| red                      | 435 100 75                                 | 435 100 60    |
| yellow                   | 435 300 75                                 | 435 300 60    |