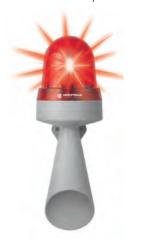

## 435 LED Permanent/Flashing/EVS/Horn Combination

Multi-functional LED beacon: 3 light effects can be triggered externally

The "EVS" light effect ensures a maximum attention-grabbing effect

|                          | ICATIONS/ORDER SPECIFIC                    |               |
|--------------------------|--------------------------------------------|---------------|
| Dimensions (L x H x W):  | 134 mm x 407 mm x 144 mm                   |               |
| Housing:                 | PC/ABS-Blend, grey                         |               |
| Lens:                    | PC, transparent                            |               |
| Connection:              | Screw terminal 0.5-1.5 mm <sup>2</sup>     |               |
| Cable entry:             | Cable diameter max. 13 mm                  |               |
| Tone frequency:          | c. 110 Hz                                  |               |
| Life duration:           | Up to 50,000 hrs (LED),                    |               |
|                          | up to 5,000 hrs (Horn)                     |               |
| Fixing:                  | Wall mounting, integrated mounting bracket |               |
| Installation position:   | Sound outlet facing downwards              |               |
| Voltage:                 | 24 V AC/DC                                 | 115-230 V AC* |
| Current consumption MTS: | 55 mA                                      | 30 mA         |
| Current consumption LED: | 350 mA                                     | 100 mA        |
|                          | 220 mA (red)                               | 80 mA (red)   |
|                          |                                            |               |
| red                      | 435 100 75                                 | 435 100 60    |
| yellow                   | 435 300 75                                 | 435 300 60    |