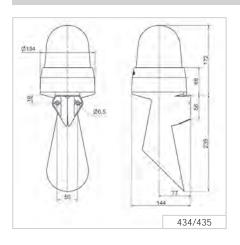

## 435 LED Permanent/Flashing/EVS/Horn Combination

Multi-functional LED beacon: 3 light effects can be triggered externally

The "EVS" light effect ensures a maximum attention-grabbing effect

|                          | ICATIONS/ORDER SPECIFIC                    |               |
|--------------------------|--------------------------------------------|---------------|
| Dimensions (L x H x W):  | 134 mm x 407 mm x 144 mm                   |               |
| Housing:                 | PC/ABS-Blend, grey                         |               |
| Lens:                    | PC, transparent                            |               |
| Connection:              | Screw terminal 0.5-1.5 mm <sup>2</sup>     |               |
| Cable entry:             | Cable diameter max. 13 mm                  |               |
| Tone frequency:          | c. 110 Hz                                  |               |
| Life duration:           | Up to 50,000 hrs (LED),                    |               |
|                          | up to 5,000 hrs (Horn)                     |               |
| Fixing:                  | Wall mounting, integrated mounting bracket |               |
| Installation position:   | Sound outlet facing downwards              |               |
| Voltage:                 | 24 V AC/DC                                 | 115-230 V AC* |
| Current consumption MTS: | 55 mA                                      | 30 mA         |
| Current consumption LED: | 350 mA                                     | 100 mA        |
|                          | 220 mA (red)                               | 80 mA (red)   |
|                          |                                            |               |
| red                      | 435 100 75                                 | 435 100 60    |
| yellow                   | 435 300 75                                 | 435 300 60    |

## **↔ TECHNICAL DIAGRAMS:**

| Siganlisation index |   |  |
|---------------------|---|--|
| Horn                | 7 |  |
| LED Permanent Light | 5 |  |
| LED Flashing Light  | 7 |  |
| LED EVS             | 9 |  |