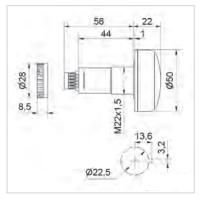

## 450 LED Permanent Light/Buzzer Combination with acknowledgement function

LED Permanent light with continuous tone that can be additionally activated

| ① TECHNICAL SPECIFICATIONS/ORDER SPECIFICATIONS: |                                                    |                                   |  |
|--------------------------------------------------|----------------------------------------------------|-----------------------------------|--|
| Dimensions (Ø x Height):                         | 50 mm x 22 mm (Protrusion from panel)              |                                   |  |
| Housing:                                         | PC/ABS-Blend                                       |                                   |  |
| Lens:                                            | PC, transparent                                    |                                   |  |
| Connection:                                      | Screw terminal 1.5 mm <sup>2</sup>                 |                                   |  |
| Signal input:                                    | 24 V DC                                            |                                   |  |
| Acknowledgement                                  | Semiconductor-                                     | $U_{\text{max}} = 30 \text{ V}$   |  |
| output:                                          | Relay                                              | $I_{\text{max}} = 100  \text{mA}$ |  |
|                                                  |                                                    | $R_{ON max} = 25 Ohm$             |  |
| Tone type:                                       | Continuous                                         |                                   |  |
| Tone frequency:                                  | c. 2.8 kHz                                         |                                   |  |
| Duty cycle:                                      | 100 %                                              |                                   |  |
| Life duration:                                   | Up to 50,000 hrs                                   |                                   |  |
| Fixing:                                          | Installation mounting for Ø 22.5 mm (M22 x 1.5 mm) |                                   |  |
| Nut and seal included in assembly.               |                                                    |                                   |  |
| Voltage:                                         | 24 V DC                                            |                                   |  |
| Current consumption:                             | 80 mA                                              |                                   |  |
| red                                              | 450 100 55                                         |                                   |  |
| yellow                                           | 450 300 55                                         |                                   |  |

## **↔ TECHNICAL DIAGRAM:**

| Siganlisation index |   |  |  |
|---------------------|---|--|--|
| Continuous tone     | 3 |  |  |
| LED Permanent Light | 3 |  |  |