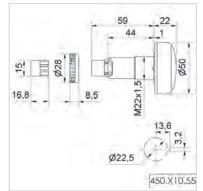

## 450 LED Permanent Light/Buzzer Combination with acknowledgement function

LED Permanent light with continuous tone that can be additionally activated

| ① TECHNICAL SPECIFICATIONS/ORDER SPECIFICATIONS: |                                                    |                                   |  |
|--------------------------------------------------|----------------------------------------------------|-----------------------------------|--|
| Dimensions (Ø x Height):                         | 50 mm x 22 mm (Protrusion from panel)              |                                   |  |
| Housing:                                         | PC/ABS-Blend                                       |                                   |  |
| Lens:                                            | PC, transparent                                    |                                   |  |
| Connection:                                      | Screw terminal 1.5 mm <sup>2</sup>                 |                                   |  |
| Signal input:                                    | 24 V DC                                            |                                   |  |
| Acknowledgement                                  | Semiconductor-                                     | $U_{\text{max}} = 30 \text{ V}$   |  |
| output:                                          | Relay                                              | $I_{\text{max}} = 100  \text{mA}$ |  |
|                                                  |                                                    | $R_{ON max} = 25 Ohm$             |  |
| Tone type:                                       | Continuous                                         |                                   |  |
| Tone frequency:                                  | c. 2.8 kHz                                         |                                   |  |
| Duty cycle:                                      | 100 %                                              |                                   |  |
| Life duration:                                   | Up to 50,000 hrs                                   |                                   |  |
| Fixing:                                          | Installation mounting for Ø 22.5 mm (M22 x 1.5 mm) |                                   |  |
| Nut and seal included in assembly.               |                                                    |                                   |  |
| Voltage:                                         | 24 V DC                                            |                                   |  |
| Current consumption:                             | 80 mA                                              |                                   |  |
| red                                              | 450 100 55                                         |                                   |  |
| yellow                                           | 450 300 55                                         |                                   |  |

## **↔ TECHNICAL DIAGRAM:**

| Siganlisation index |   |  |  |
|---------------------|---|--|--|
| Continuous tone     | 3 |  |  |
| LED Permanent Light | 3 |  |  |