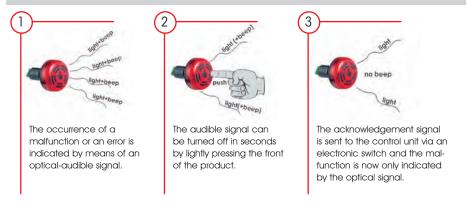

## **ADDITIONAL INFORMATION:**

The audible signal can be turned off in seconds by lightly pressing the front of the product