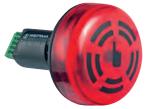

## 450 LED Permanent Light/Buzzer Combination with acknowledgement function

LED Permanent light with continuous tone that can be additionally activated

| ① TECHNICAL SPECIFICATIONS/ORDER SPECIFICATIONS: |                                                    |                                   |  |
|--------------------------------------------------|----------------------------------------------------|-----------------------------------|--|
| Dimensions (Ø x Height):                         | 50 mm x 22 mm (Protrusion from panel)              |                                   |  |
| Housing:                                         | PC/ABS-Blend                                       |                                   |  |
| Lens:                                            | PC, transparent                                    |                                   |  |
| Connection:                                      | Screw terminal 1.5 mm <sup>2</sup>                 |                                   |  |
| Signal input:                                    | 24 V DC                                            |                                   |  |
| Acknowledgement                                  | Semiconductor-                                     | $U_{\text{max}} = 30 \text{ V}$   |  |
| output:                                          | Relay                                              | $I_{\text{max}} = 100  \text{mA}$ |  |
|                                                  |                                                    | $R_{ON max} = 25 Ohm$             |  |
| Tone type:                                       | Continuous                                         |                                   |  |
| Tone frequency:                                  | c. 2.8 kHz                                         |                                   |  |
| Duty cycle:                                      | 100 %                                              |                                   |  |
| Life duration:                                   | Up to 50,000 hrs                                   |                                   |  |
| Fixing:                                          | Installation mounting for Ø 22.5 mm (M22 x 1.5 mm) |                                   |  |
| Nut and seal included in assembly.               |                                                    |                                   |  |
| Voltage:                                         | 24 V DC                                            |                                   |  |
| Current consumption:                             | 80 mA                                              |                                   |  |
| red                                              | 450 100 55                                         |                                   |  |
| yellow                                           | 450 300 55                                         |                                   |  |