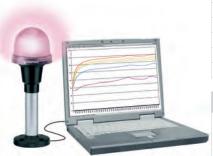

## ! ADDITIONAL INFORMATION:

The installation LED Beacon with USB interface is compatible with USB 2.0 and 1.1. A wide range of colours and light effects can be quickly and simply programmed by the customer and altered at any time.