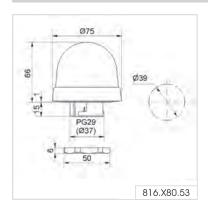

# 816 LED Beacon (Multicolour) with USB Interface - PG29 (Ø 37 mm)

Simple triggering as no special software is required

| ① TECHNICAL SPECIFICATIONS/ORDER SPECIFICATIONS: |                                                    |
|--------------------------------------------------|----------------------------------------------------|
| Dimensions (Ø x Height):                         | 75 mm x 66 mm (Protrusion from panel)              |
| Housing:                                         | ABS/PC-Blend, black                                |
| Lens:                                            | PC, transparent                                    |
|                                                  | Shock resistance 20 Joules according to EN 60079-0 |
| Fixing:                                          | Installation mounting for Ø 37 mm (PG29)           |
|                                                  | Base and wall mounting possible (accessories)      |
| Connection:                                      | Mini USB 2.0 downward cable outlet                 |
| Power supply:                                    | Via USB                                            |
| Colour options:                                  | More than 200,000 colours (RGB LED)                |
| Suitable for:                                    | Windows®, System requirements – see Handbook       |
| Assembly:                                        | LED beacon, demo software, driver                  |
|                                                  | and USB connection cable included, 1.8 m long      |
| Life duration:                                   | Up to 50,000 hrs                                   |
| Voltage:                                         | 5 V (USB-Connection)                               |
| Current consumption:                             | ≤ 500 mA                                           |
| clear lens                                       | 816 480 53                                         |
| opaque lens                                      | 816 780 53                                         |

#### **↔ TECHNICAL DIAGRAM:**

LED Permanent Light (multicolour)